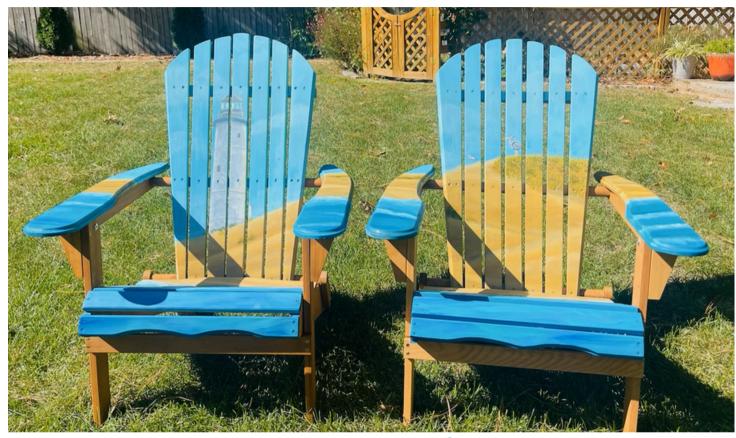

# LIVE AUCTION **PERFECT ADRIONDACK CHAIRS**

**Donated By: Maria Fraser** Hand Painted by Local Artist Sean McAllister