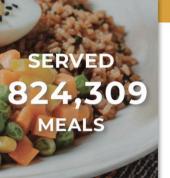

# **ABOUT MEALS ON WHEELS DELAWARE**

Meals On Wheels Delaware's mission is to raise funds, other resources and awareness to support meal delivery programs to homebound seniors in Delaware

852,083 meals were delivered to over 6,600 seniors last year

# Meals On Wheels Delaware

Our mission is to raise funds, other resources and awareness to support meal delivery programs to homebound seniors in Delaware.

DELAWARE

In 2023, the numbers of meals delivered to homebound seniors in Delaware increased by 3.5% over 2022, getting close to the record demand during the pandemic years.

Our five partner meal delivery programs prepared, packaged and delivered 852,083 freshly made meals to 6,600 homebound neighbors, aged 60 and up in our State.

In Sussex County, CHEER and Meals On Wheels Lewes-Rehoboth delivered 288,840 meals to 1,875 seniors