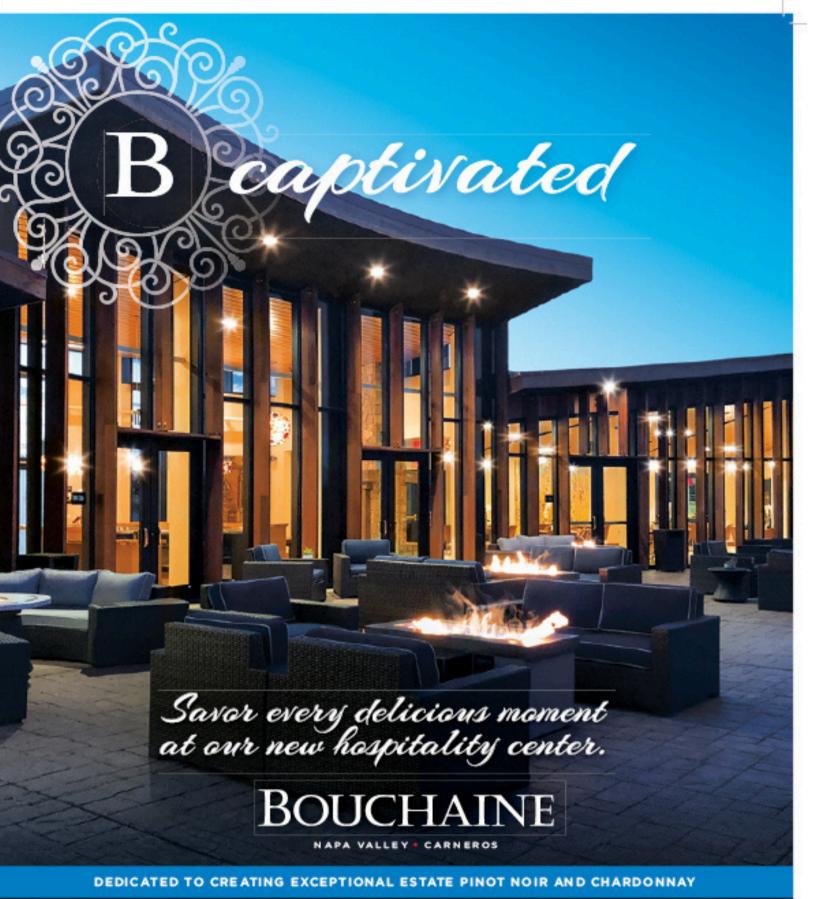

# Thank You To Our Gracious Hosts

Meals On Wheels Delaware is grateful to the team at the Rehoboth Beach Country Club for their generosity in opening their venue and hosting the Beach Brunch!