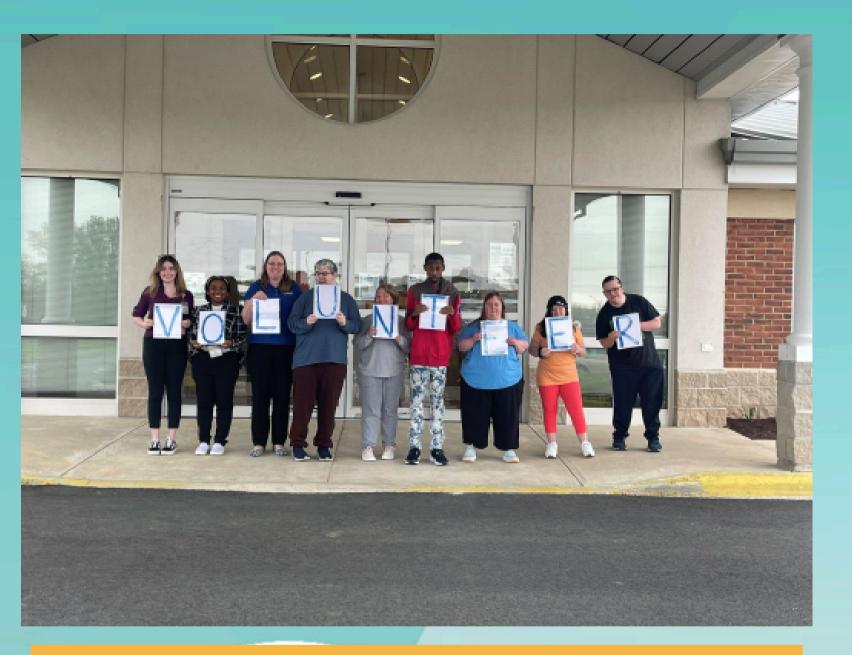

# CHEER Volunteer Drivers of the Year

## **Pictured left to right.**

(V) Easterseals employee, (O) Easterseals Group Leader Ja'Quasia Reid (Jay), (L) Megan Jordan -CHEER, Easterseals group: Kevin (U), Becky (N), Javon (T), Caroline (E), Nicole (E), Nate (R), and George (not in pic)

**The Easterseals Delaware and Maryland's Eastern Shore** volunteer group located in Georgetown.

The group volunteers to deliver for CHEER's Milton and **Georgetown Meals On Wheels routes, and volunteers in** the Georgetown Packing Kitchen 2 times a week or as needed.

The group is a delight and is always willing to help in any way they can.

We are thankful for the programs and many dedicated individuals providing assistance to seniors each weekday!

We appreciate all they do!