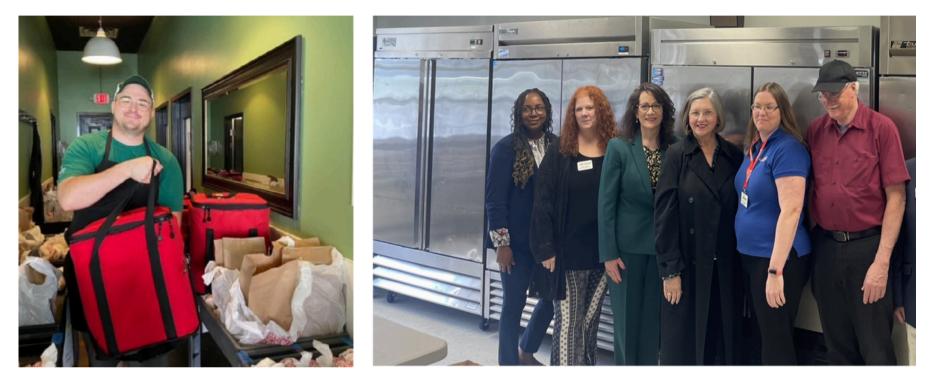

# CHEER Volunteer Drivers of the Year

## **Pictured left to right.**

(V) Easterseals employee, (O) Easterseals Group Leader Ja'Quasia Reid (Jay), (L) Megan Jordan -CHEER, Easterseals group: Kevin (U), Becky (N), Javon (T), Caroline (E), Nicole (E), Nate (R), and George (not in pic)

**The Easterseals Delaware and Maryland's Eastern Shore** volunteer group located in Georgetown.

The group volunteers to deliver for CHEER's Milton and **Georgetown Meals On Wheels routes, and volunteers in** the Georgetown Packing Kitchen 2 times a week or as needed.

The group is a delight and is always willing to help in any way they can.

We are thankful for the programs and many dedicated individuals providing assistance to seniors each weekday!

We appreciate all they do!