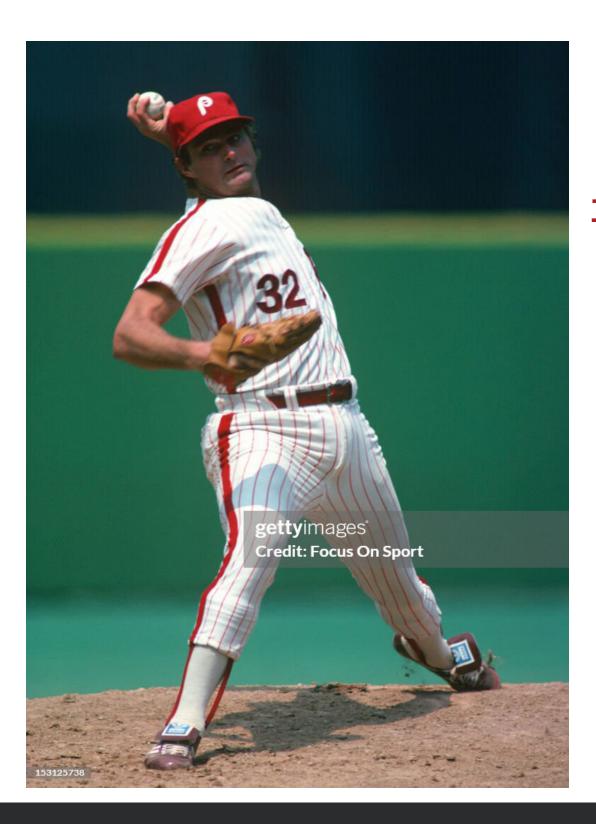

## LIVE AUCTION FEATURED ITEM STEVE CARLTON "LEFTY" SIGNED PHILLIES JERSEY

### DONATED BY: MARIANNE & CHRIS FOARD

## LIVE AUCTION TAKES PLACE AT 7:15PM

Pitcher Steve Carlton had played for 24 seasons for 6 different teams! He had 329 wins, 244 losses, and an earned run average of 3.22, with 4,136 strikeouts. Carlton won 4 Cy Young Awards, in 72, 77, 80 & 82 and was selected to play in 10 All-Star games. Carlton won a Gold Glove Award for his fielding in 1981! On September 13, 1982, for the 4th time in his career, Carlton hit a home run and tossed a complete-game shutout in the same game! He is the only pitcher to have done so in three different decades!

> His Signature tells it all! **Steve Carlton** Cy 72, 77, 80 & 82 4,136 K's 329 W's Hall of Fame 94