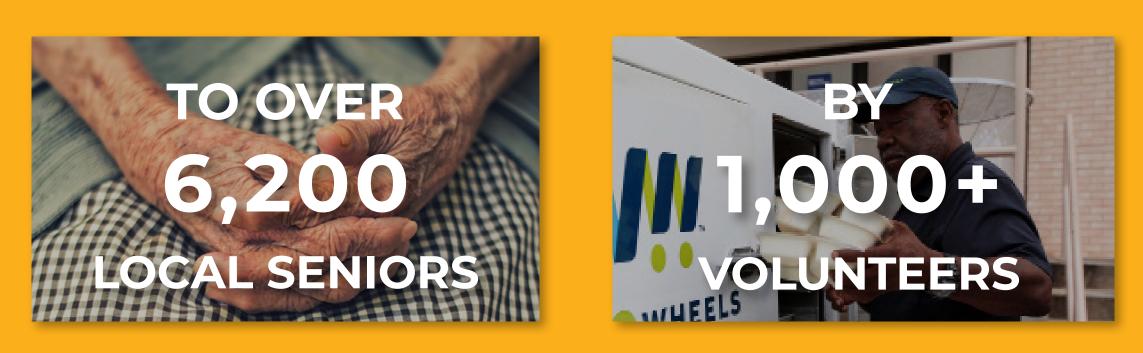

## ABOUT MEALS ON WHEELS DELAWARE

Meals On Wheels Delaware's mission is to raise funds, other resources and awareness to support meal delivery programs to homebound seniors in Delaware

825,000 meals were delivered to over 6,200 seniors statewide in 2022

In **New Castle County**, City Fare Meals On Wheels and Newark Senior Center delivered **232,171 meals** to **1,697 seniors**.

Meals On Wheels Delaware provides funding to ensure every senior in need receives a meal