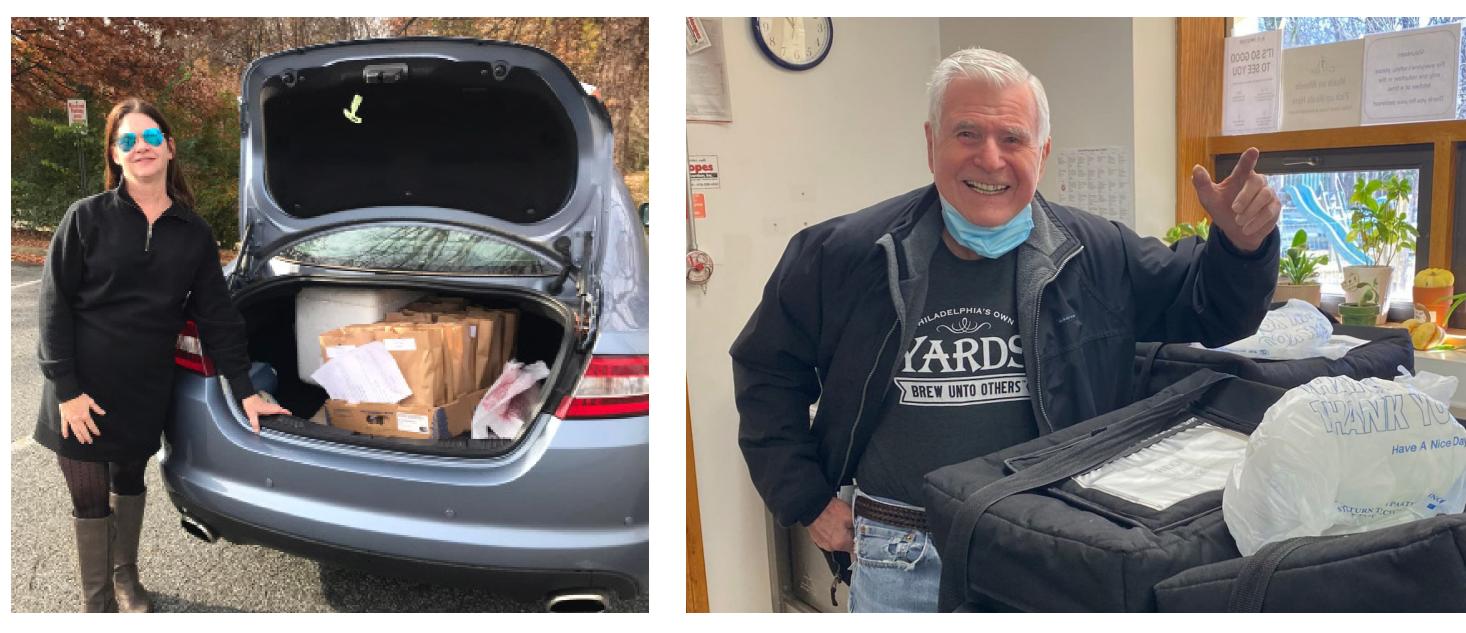

In **New Castle County**, City Fare Meals On Wheels and Newark Senior Center delivered **232,171 meals** to **1,697 seniors**.

Meals On Wheels Delaware provides funding to ensure every senior in need receives a meal

## HOW WE DELIVERED IN NEW CASTLE COUNTY

- Support for 12,000 meals
- Delivery supplies to ensure food safety
  - 100 wheeled coolers for meals
  - Replacement delivery vehicle to transport meals to pick up points
  - Upgraded software system to make it easier to schedule routes and interact with volunteers
- Driver appreciation to recognize the vital role of volunteers
  - 400 Wawa Gift Cards
- Commercial kitchen equipment for meal preparation and staging in 4 locations

### THANK YOU TO EVERYONE DELIVERING IN NEW CASTLE COUNTY

## We are thankful for the programs and many dedicated individuals providing assistance to seniors each weekday!