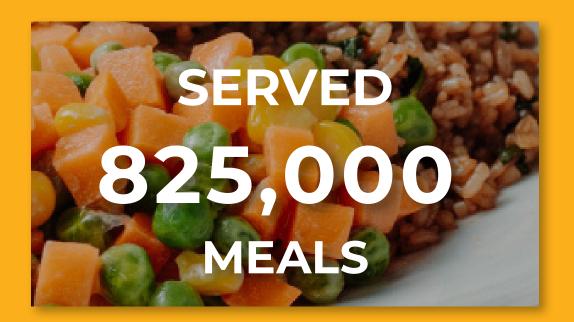

## ABOUT MEALS ON WHEELS DELAWARE

Meals On Wheels Delaware's mission is to raise funds, other resources and awareness to support meal delivery programs to homebound seniors in Delaware

825,000 meals were delivered to over 6,200 seniors statewide in 2022