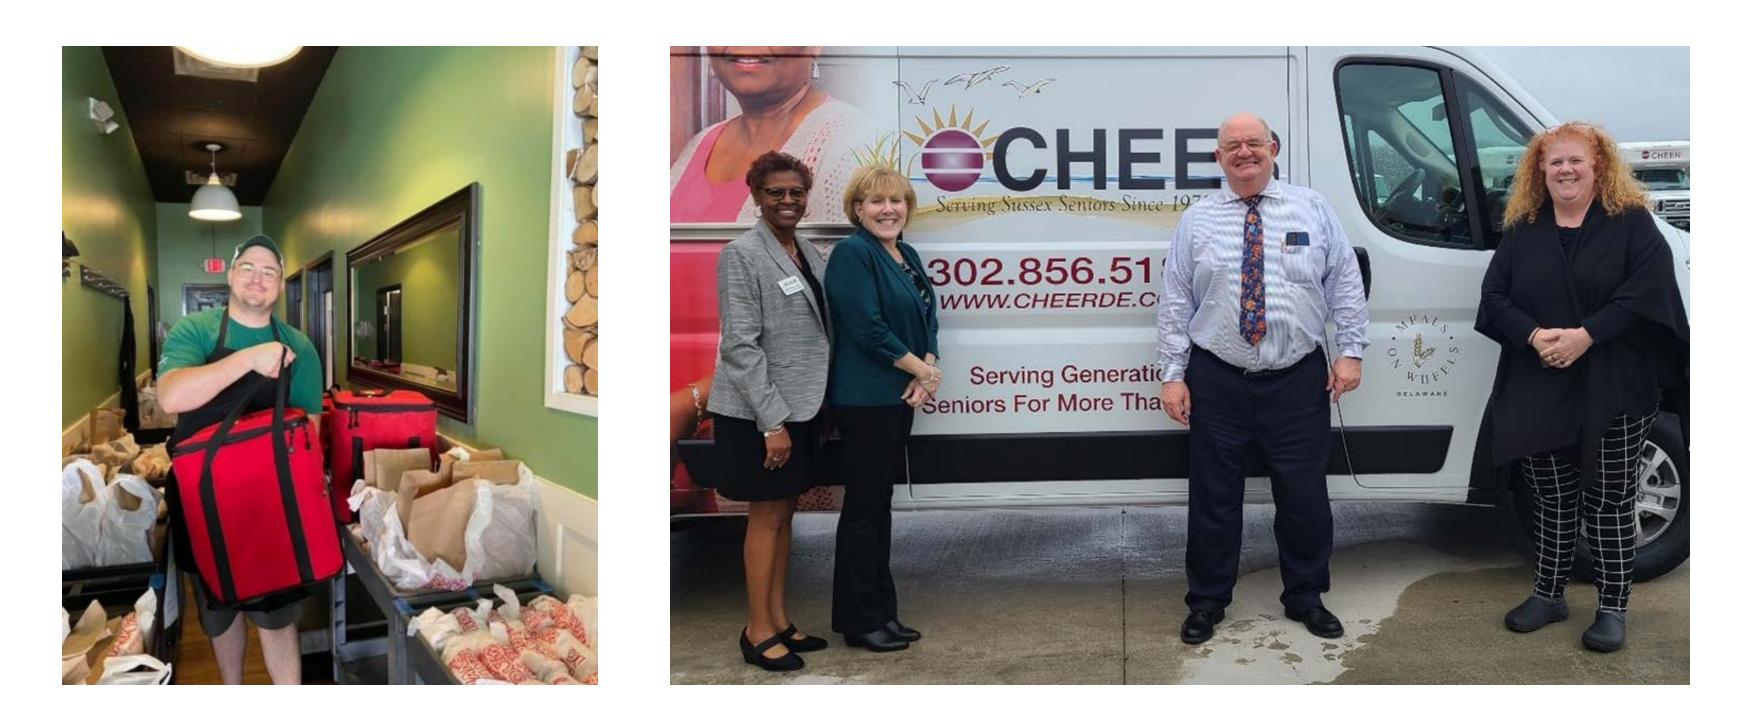

# In Sussex County, CHEER and Meals On Wheels Lewes-Rehoboth

DELAWARE

# How We Delivered in Sussex County

Delivery Supplies to Ensure Food Safety

- 27 Thermal Delivery Bags at Meals On Wheels Lewes Rehoboth •
- 80 Car Magnets to assist with parking in congested Beach areas ٠

Driver Appreciation to Recognize the Vital Role of Volunteers

- Volunteer appreciation lunch for the Holidays
- Driver Training sessions at SODEL Concepts
- Meals On Wheels T-Shirts to identify delivery volunteers to clients

Essential Kitchen Equipment to Ensure Safe Food Storage and Preparation

In use at multiple locations in Sussex County, Georgetown, Laurel and Greenwood •

Two Delivery Vehicles to transport freshly prepared meals to the local pick up locations.

#### CHEER

Serves most of Sussex County 302-515-3056 cheerde.com

#### MEALS ON WHEELS LEWES-REHOBOTH

Serves Lewes & Rehoboth Beach area 302-645-7449 mealsonwheels-lr.org