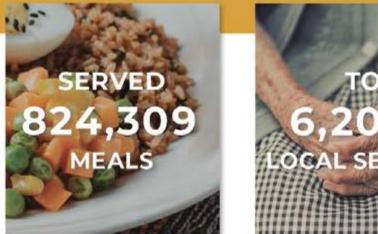

# **ABOUT MEALS ON WHEELS DELAWARE**

Meals On Wheels Delaware's mission is to raise funds, other resources and awareness to support meal delivery programs to homebound seniors in Delaware

825,000 meals were delivered to over 6,200 seniors statewide in 2022