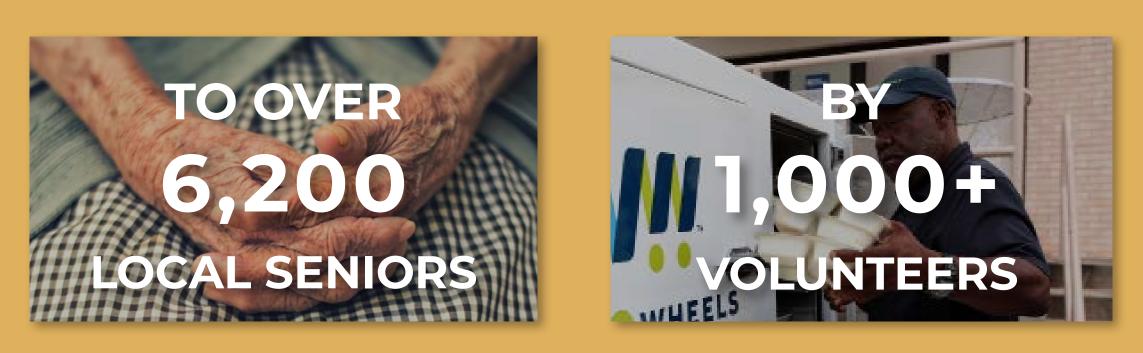

# **ABOUT MEALS ON WHEELS DELAWARE**

Meals On Wheels Delaware's mission is to raise funds, other resources and awareness to support meal delivery programs to homebound seniors in Delaware

825,000 meals were delivered to over 6,200 seniors statewide in 2022

delivered 287,608 meals to 1,991 seniors.

Meals On Wheels Delaware provides funding to ensure every senior in need receives a meal

Funding the purchase of equipment to prepare and deliver meals, volunteer outreach and appreciation, as well as hot meals