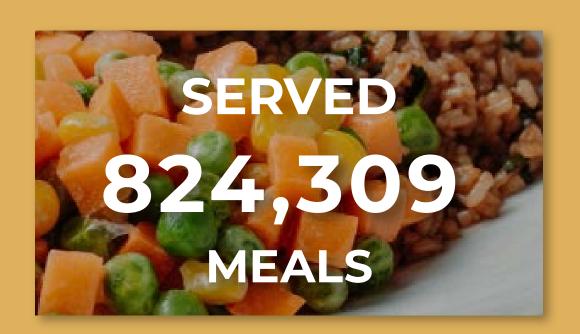

# **ABOUT MEALS ON WHEELS DELAWARE**

Meals On Wheels Delaware's mission is to raise funds, other resources and awareness to support meal delivery programs to homebound seniors in Delaware

825,000 meals were delivered to over 6,200 seniors statewide in 2022