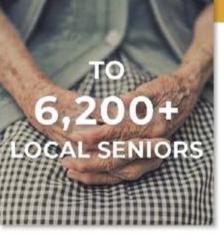

# **ABOUT MEALS ON WHEELS DELAWARE**

Meals On Wheels Delaware's mission is to raise funds, other resources and awareness to support meal delivery programs to homebound seniors in Delaware

825,000 meals were delivered to over 6,200 seniors statewide in 2022