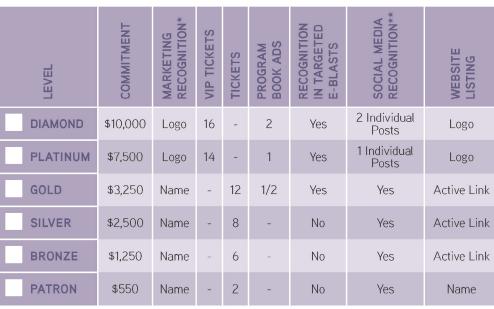

### SPONSORSHIP BENEFITS INCLUDE

- Marketing recognition on promotional materials
- Tickets
- Ad in the Commemorative Program
- Recognition on Social Media, E-blasts and Online

BENEFITING

DELAWARE

### SPONSORSHIP COMMITMENT FORM

Join us at a sponsor level that meets your needs.

\* invitation, print ad, event signage, press release \*\* Instagram and Facebook

| SPONSOR (AS YOU WOULD LIKE TO BE RECOGNIZE                                           | D ON MARKETING MATERIALS - PLEASE PR                                                                | NT CLEARLY) |
|--------------------------------------------------------------------------------------|-----------------------------------------------------------------------------------------------------|-------------|
| COMPANY                                                                              | CONTACT NAME AND TITLE                                                                              |             |
| PHONE                                                                                | EMAIL                                                                                               |             |
| ADDRESS                                                                              |                                                                                                     |             |
| CITY                                                                                 | STATE ZIP                                                                                           |             |
| AD CONTACT                                                                           | PHONE                                                                                               |             |
| EMAIL                                                                                | FACEBOOK                                                                                            |             |
| WEBSITE                                                                              |                                                                                                     |             |
| WOULD YOU LIKE TO MAKE A DONATION TO T                                               | HE CCB AUCTION? YES N                                                                               | 0           |
| WE WOULD LIKE TO BE A SPONSOR<br>AT THE LEVEL INDICATED ABOVE,<br>WE AGREE TO PAY \$ | WE WOULD LIKE TO PURCHASE  ADDITIONAL TICKETS AT TO SPONSORSHIP RATE OF \$100 EACH TICKETS TOTAL \$ |             |
| PAYMENT METHOD:                                                                      | ☐ PLEASE BILL                                                                                       |             |
| (CREDIT CARD: PAY ONLINE AT MEALSONWHEELSDE.ORG OR COMPLETE INFORMATION BELOW)       |                                                                                                     |             |
| CARD NUMBER                                                                          | EXP DATE CCV                                                                                        |             |
| CARD HOLDER NAME (PRINT)                                                             |                                                                                                     |             |
| SIGNATURE                                                                            | DA                                                                                                  | ATE         |