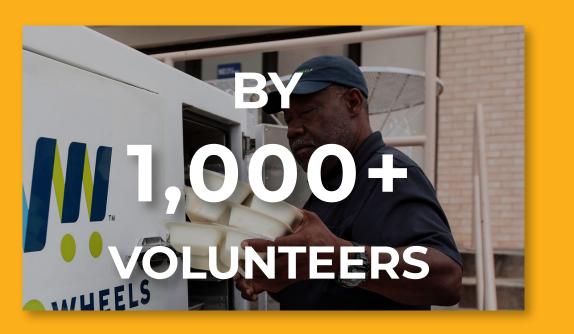

# HOW WE DELIVERED IN NEW CASTLE COUNTY

- Support for 6,000 meals
- Delivery Supplies to Ensure Food Safety
  - 38 Insulated Carriers for Hot Meals
  - 104 Wheeled Coolers for sides and milk cartons
  - Replacement delivery vehicle to transport meals to pick up areas
- Driver Appreciation to Recognize the Vital Role of Volunteers
  - 600 Wawa Gift Cards
- · Repair of Kitchen Equipment to Ensure Safe Food Storage and Preparation