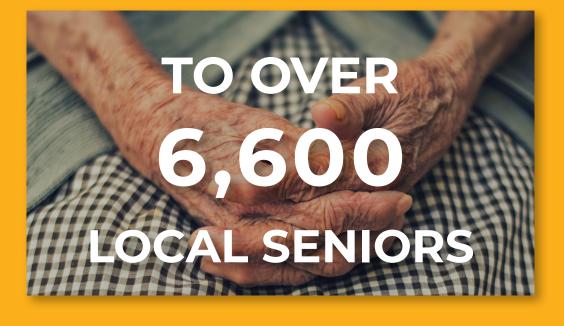

# ABOUT MEALS ON WHEELS DELAWARE

Meals On Wheels Delaware's mission is to raise funds, other resources and awareness to support meal delivery programs to homebound seniors in Delaware

- 898,000 meals were delivered to over 6,600 seniors statewide in 2021
  - In New Castle County, City Fare Meals On Wheels and Newark Senior Center delivered 318,135 meals to 2,171 seniors.
- Meals On Wheels Delaware provides funding to ensure every senior in need receives a meal
  - Funding the purchase of equipment to prepare and deliver meals,
     volunteer outreach and appreciation, as well as hot meals