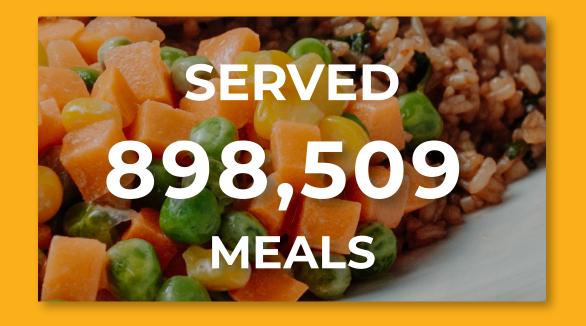

# ABOUT MEALS ON WHEELS DELAWARE

Meals On Wheels Delaware's mission is to raise funds, other resources and awareness to support meal delivery programs to homebound seniors in Delaware

- 898,000 meals were delivered to over 6,600 seniors statewide in 2021
  - In New Castle County, City Fare Meals On Wheels and Newark Senior Center delivered 318,135 meals to 2,171 seniors.
- Meals On Wheels Delaware provides funding to ensure every senior in need receives a meal
  - Funding the purchase of equipment to prepare and deliver meals,
     volunteer outreach and appreciation, as well as hot meals