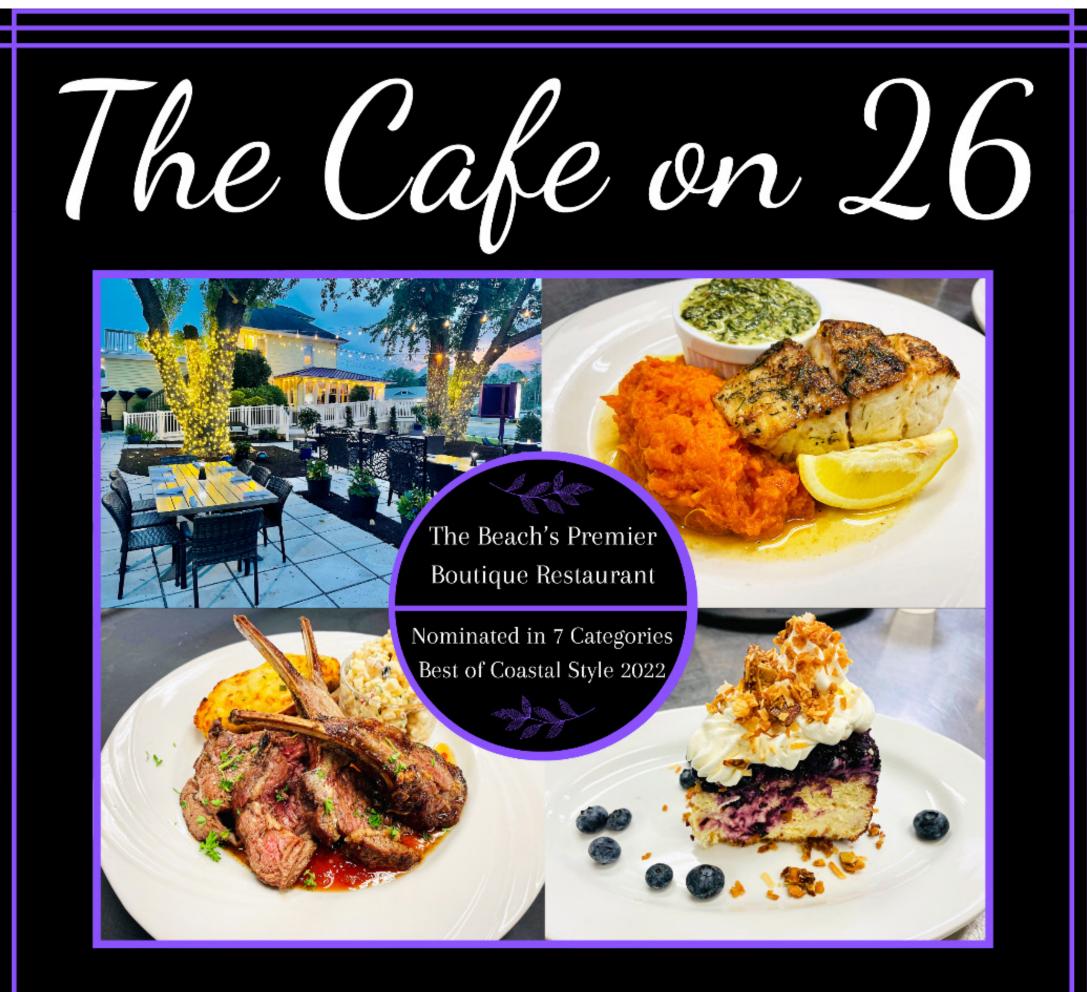

#### **ADIRONDACK CHAIR SPONSORS**

The Café on 26 | Rick and Esther Downes | Provident State Bank

### 302.539.CAFE (2233)

Ø

84 Atlantic Ave. Oceanview 19970 - thecafeon26.com -

### THE CAFE ON 26 DINNER FOR 6 WITH **TRANSPORTATION**

The dinner menu changes nightly, with incredible fresh specials created by Executive Chef Jason Bostaph and Chef Owner Maria Fraser.

Follow us on social and visit our website to learn more about Meals on Wheels Delaware, upcoming events, volunteer opportunities and more.