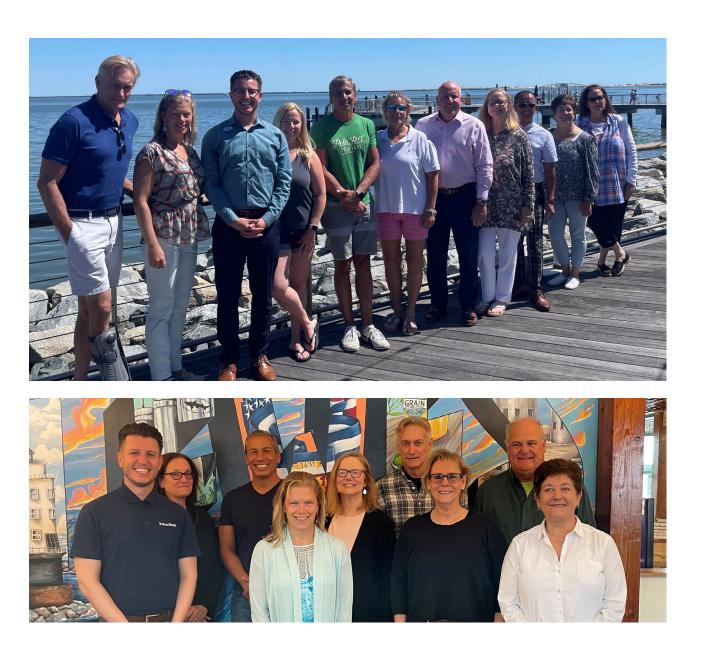

# **BEACH BRUNCH COMMITTEE**

This team makes our dream work! The success of the Beach Brunch is thanks to the amazing planning team. The team met over the past six months to ensure we offered our guests a fantastic meal, entertainment and auction. The team encouraged the community to sponsor the event and purchase tickets in support of Meals on Wheels Delaware's mission. We are grateful for their dedication, time and hearts.

A special thank you to our event committee chairs Maria Fraser and Nicole Bailey Ashton. The two of you are amazing and beyond generous with your time, energy and creativity.

- Debra Adelman
- Nicole Bailey Ashton
  - Willis Bininger
  - Sarah Bogardus
  - **Rick Downes**
  - **Ritchie Francia**
  - Maria Fraser