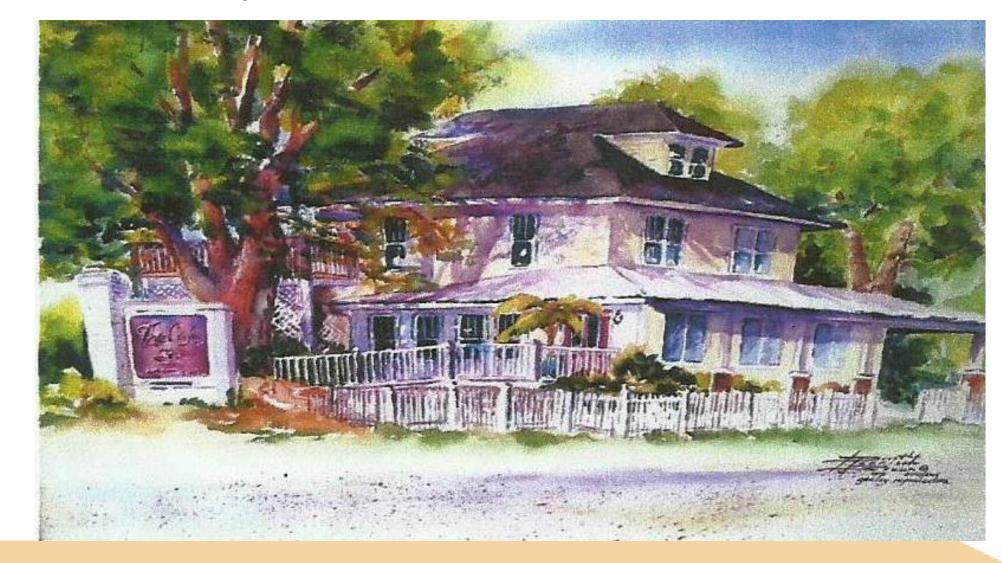

# THANK YOU TO OUR GRACIOUS HOSTS

Meals on Wheels Delaware is grateful to the team at Grain On The Rocks for their generosity in opening their home and hosting the Beach Brunch.

TOGETHER WE CAN END SENIOR HUNGER.