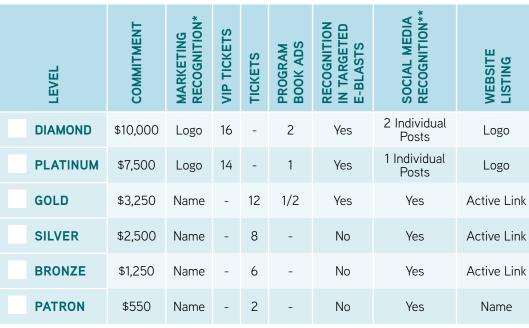

#### SPONSORSHIP BENEFITS INCLUDE

- Marketing recognition on promotional materials
- Tickets
- Ad in the Commemorative Program
- Recognition on Social Media, E-blasts and Online

The effects of Covid-19 are still impacting our community and fundraising efforts. We will monitor and adjust as needed based on current safety guidelines. All attendees will be required to provide proof of vaccination or a negative covid test result taken within 3 days of the event date.

#### Join us at a sponsor level that meets your needs.

| SPONSOR (AS YOU WOULD LIKE TO BE RECOGNIZED ON MARKETING MATERIALS - PLEASE PRINT CLEARLY) |                                                                                                      |
|--------------------------------------------------------------------------------------------|------------------------------------------------------------------------------------------------------|
| COMPANY                                                                                    | CONTACT NAME AND TITLE                                                                               |
| PHONE                                                                                      | EMAIL                                                                                                |
| ADDRESS                                                                                    |                                                                                                      |
| CITY                                                                                       | STATE ZIP                                                                                            |
| AD CONTACT                                                                                 | PHONE                                                                                                |
| EMAIL                                                                                      | FACEBOOK                                                                                             |
| WEBSITE                                                                                    |                                                                                                      |
| WE WOULD LIKE TO BE A SPONSOR<br>AT THE LEVEL INDICATED ABOVE,<br>WE AGREE TO PAY \$       | WE WOULD LIKE TO PURCHASE ADDITIONAL TICKETS AT THE SPONSORSHIP RATE OF \$100 EACH, TICKETS TOTAL \$ |
| _                                                                                          | NCLOSED PLEASE BILL HEELSDE.ORG OR COMPLETE INFORMATION BELOW)                                       |
|                                                                                            |                                                                                                      |
| CARD NUMBER                                                                                | EXP DATE CCV                                                                                         |
| CARD HOLDER NAME (PRINT)                                                                   |                                                                                                      |
| SIGNATURE                                                                                  | DΔTF                                                                                                 |