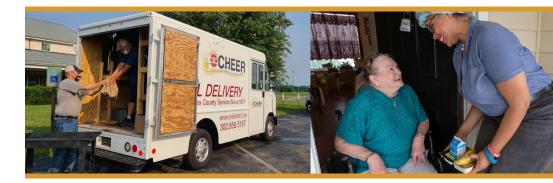

#### CHEER

Serves most of Sussex County 302-856-5187 cheerde.com/meals-wheels

Across Delaware, 877,000 meals were delivered to 6,285 seniors who were safer at home.

In Sussex County, CHEER and Meals On Wheels Lewes Rehoboth delivered 293,407 meals to 1,825 seniors.

### AS A RESULT OF SUPPORT FROM EVENTS LIKE THIS WE WERE ABLE TO FUND LOCALLY IN SUSSEX COUNTY:

- •50 Heated Bulk Food Carriers to ensure food remains at safe temperatures during delivery
- Large scale Commercial Kitchen Equipment in the custombuilt kitchen in Georgetown to serve much of Sussex County
- •Support for Volunteer Driver recognition, who are the heart and soul of the programs and for Meals On Wheels Lewes Rehoboth and CHEER
- Replacement of delivery vans with over 160,000 miles
- Mobile Pick Up Location for Meals in the Roxana area