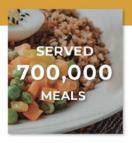

#### **ABOUT MEALS ON WHEELS DELAWARE**

Meals On Wheels Delaware is a non-profit that raises funds and awareness in support of five meal delivery programs statewide. In 2019 these programs provided about 690,000 meals to over 4,400 homebound seniors.