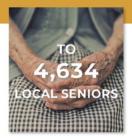

#### **ABOUT MEALS ON WHEELS DELAWARE**

Meals On Wheels Delaware is a non-profit that raises funds and awareness in support of five meal delivery programs statewide. In 2019 these programs provided about 690,000 meals to over 4,400 homebound seniors.