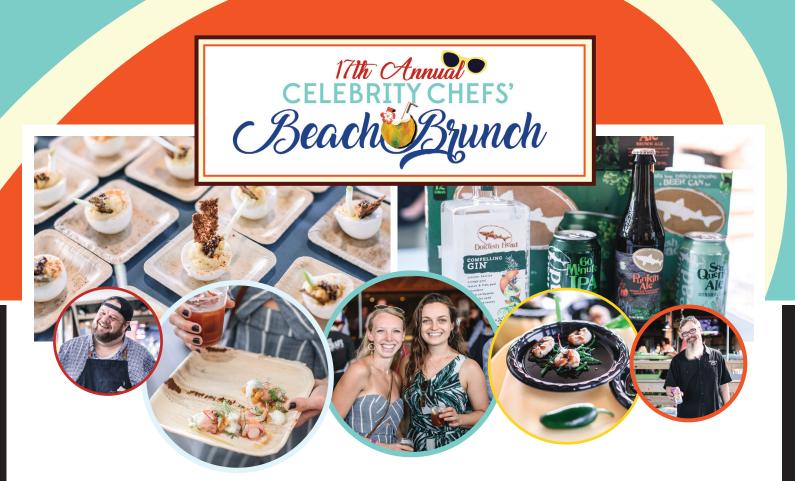

## Sunday, October 6, 2019 10:30 VIP / 11:00 a.m. General Admission to 1:30 p.m. at The Rusty Rudder - Dewey Beach, DE

• • • • • • • • • • • • •

*The Celebrity Chefs' Beach Brunch* is a culinary fundraiser featuring top beach area restaurants and beverage purveyors, live music, brunch cocktails, a craft beer garden, silent and live auction and more! All to support a great cause – feeding Delaware's homebound seniors. Participate in an established community event while supporting seniors throughout the State of Delaware. As a benefit, your name or brand will be aligned with one of the most recognized, respected non-profits in the region and take advantage of an opportunity to reach your organization's target audience and inspire your community! Best of all, you support Meals On Wheels programs in your local community and across Delaware which deliver nutritious meals to over 4,000 homebound seniors each year.